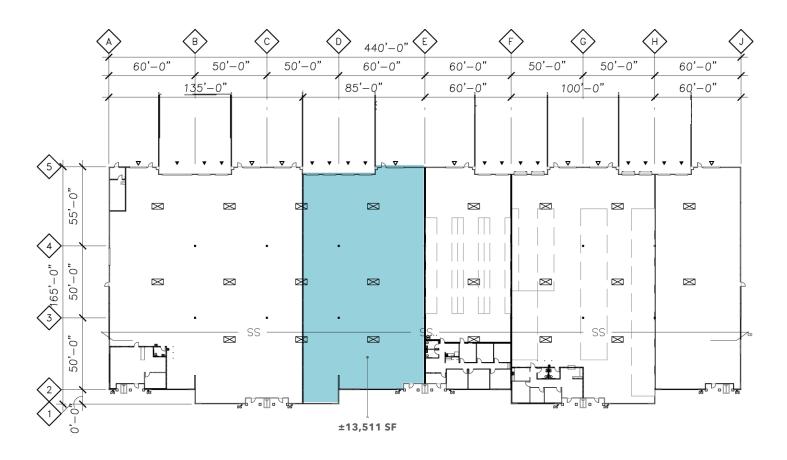

## Building A - ±13,511 SF

STEVEN KLEIN 503.221.2260 steven.klein@kidder.com PETER STALICK 503.221.2272 peter.stalick@kidder.com **GENEVIEVE KLEIN** 503.221.2284 genevieve.klein@kidder.com **GATEWAY CORPORATE** 

center is a master planned business park located directly adjacent to the 1-84 and 181st Ave freeway interchange, offering unparalleled quick and easy freeway access

±13.511 SF shell

**±2,044 SF** brand new office space

4 DOCK HIGH loading doors

**1 GRADE LEVEL** loading door

±24' minimum clear height

**NEWER** concrete tilt construction

**SPACE OFFERS** signage and visibility on NE 181st Ave

**LEASE RATE** call for quote