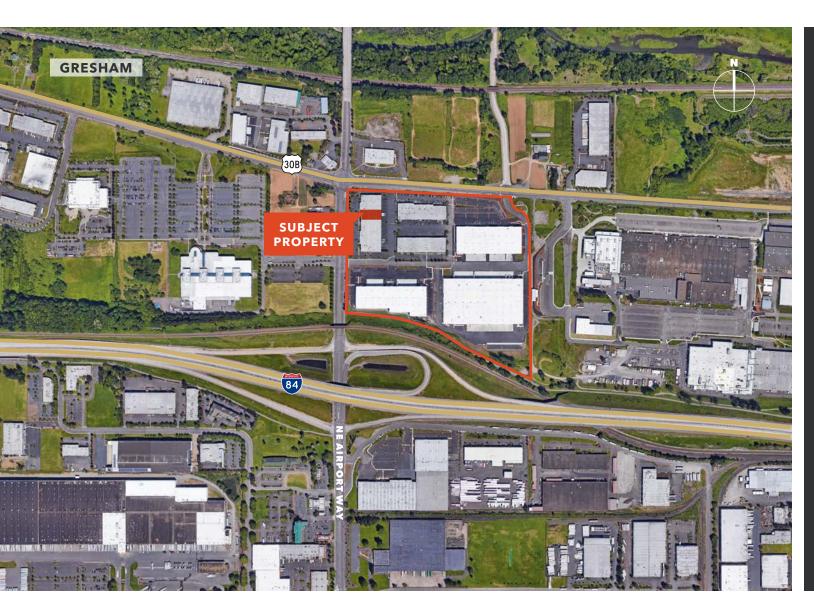

center is a master planned business park located directly adjacent to the 1-84 and 181st Ave freeway interchange, offering unparalleled quick and easy freeway access

±13.511 SF shell

**±2,044 SF** brand new office space